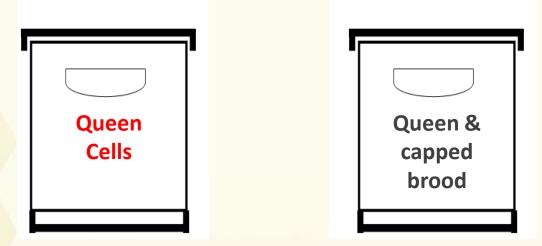

#### Bees create queen cells from open brood (and produce honey)

| Honey Super    |
|----------------|
| Honey Super    |
| Queen Excluder |
| Queen Cells    |