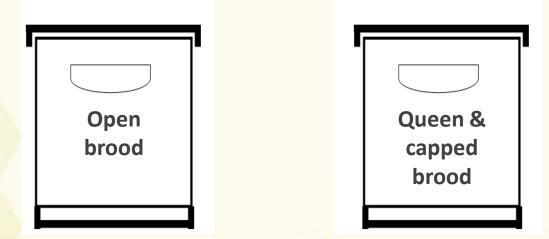

#### **Producing Queen Cells** Splitting Overwintered Nucs

Move box with queen and capped brood to another location

#### **Producing Queen Cells** Splitting Overwintered Nucs

Bees create queen cells from open brood